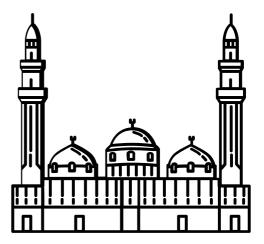

# Masjid Quba

Masjid Quba is a very significant place in the history of Islam. It was the first masjid built by the Messenger is when he arrived in Madinah after making hijrah from Makkah. Muslims from around the world continue to take a special trip to Masjid Quba because of the rewards of praying there.

The masjid has been rebuilt and expanded many times beginning with the two rightly guided caliphs 'Umar and 'Uthman and continuing until Saudi's King Fahd who expanded it to 13,500 sq km. It can now hold 20,000 worshippers who are housed within the masjid and the large courtyard. There is also a direct walkway from Masjid An-Nabawi to Masjid Quba. Make sure you are wearing comfortable shoes though as it takes 45 mins!