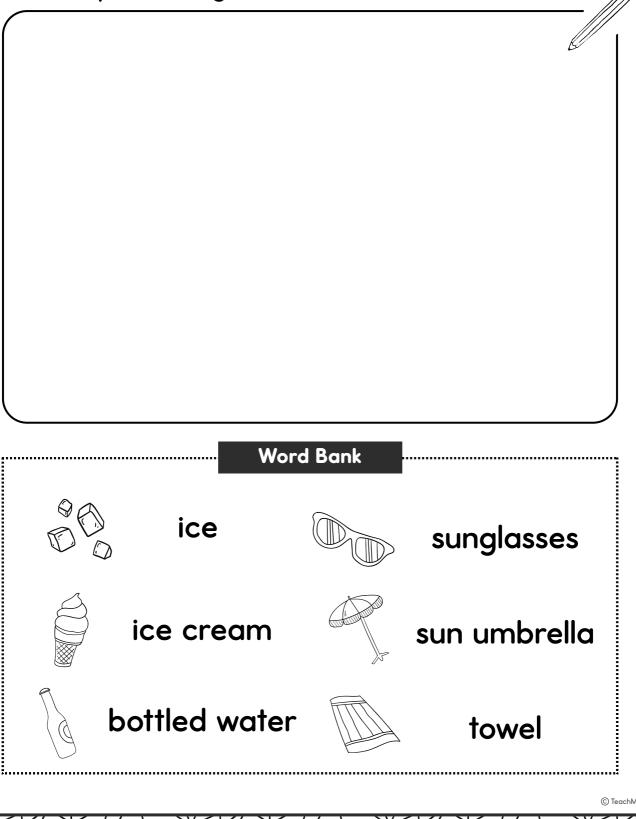

|    |
|           |                |                         |           |                |               |    |
|           |                | Writing (               | Checklis  | st             |               |    |
| $\square$ | I included who | , when, what and where. | $\square$ | I used correct | punctuation   |    |
| $\square$ |                | matches my writing.     |           | My handwriting |               |    |
| $\Box$    |                |                         |           |                | etween words. |    |
| $\bigcap$ | My sentences   | maka sansa              |           |                |               |    |





It was the hottest day of the year and Hadiyah was trying to find ways to cool down. Alhamdulillah suddenly she thought of a cool invention....



|           |              |          | H/K       |             |           | H/K       |             |            | J/K |
|-----------|--------------|----------|-----------|-------------|-----------|-----------|-------------|------------|-----|
|           |              |          |           |             |           |           |             |            |     |
|           |              |          |           |             |           |           |             |            |     |
|           |              |          |           |             |           |           |             |            |     |
|           |              |          |           |             |           |           |             |            |     |
|           |              |          |           |